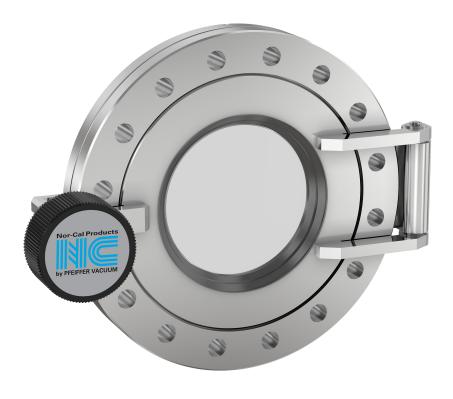

# Loadlock door with window 8" OD CF add-a-door with 7056 glass viewport

Part number: ADV-800

## Loadlock door with window 8" OD CF add-a-door with 7056 glass viewport

- Standard windows made with borosilicate glass or quartz
- Specialized materials including sapphire also available
- Viewport shutters keep the glass contamination free
- Use our Add-a-Doors to create your own system load lock
- Contact us at 800-824-4166 if you can't find exactly what you need

#### **ADV-800**

| Parameters             | Specifications                      |
|------------------------|-------------------------------------|
| Loadlock Door Type     | with Window                         |
| Flange Size / Type     | DN 150 CF (8" OD)                   |
| Viewport Material      | 7056 glass (Alkali Borosilicate)    |
| Door & Flange Material | 304 stainless                       |
| Vacuum Range           | 1 · 109 mbar to 1 bar (high vacuum) |
| Temperature Range      | -20 °C to 200 °C                    |
| Weight                 | 18 lbs                              |