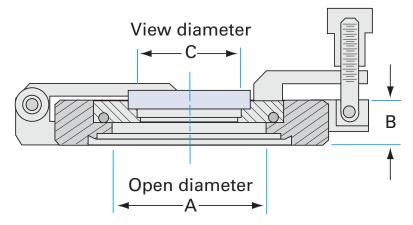

Similar Image

| Dimensions<br>(in inches) |        |
|---------------------------|--------|
| Dim A                     | 5.88"  |
| Dim B                     | 0.875" |
| Dim C                     | 3.88"  |